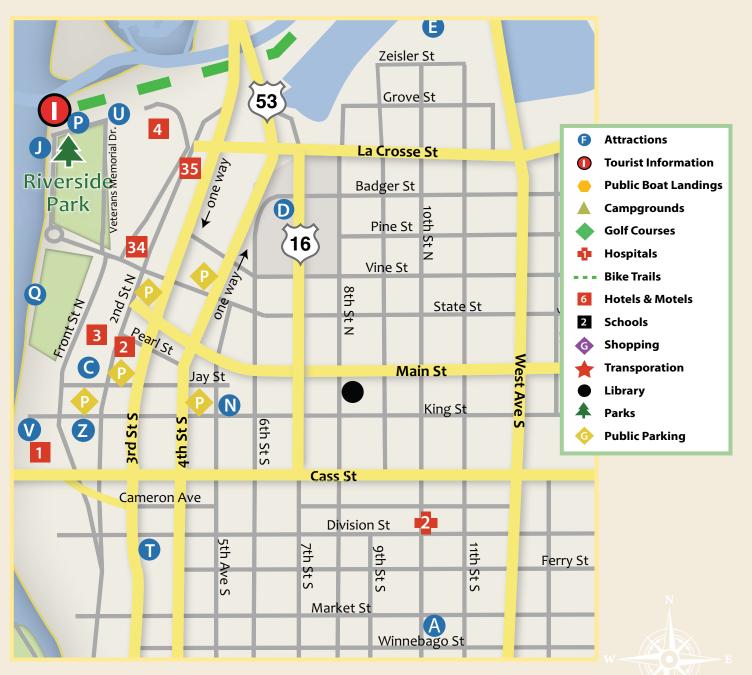

#### ATTRACTIONS

- A St. Rose Convent
- **B** Human Powered Trails
- **C** La Crosse Center
- **D** Hixon House
- E La Crosse Skate Park
- F Pleasoning Seasoning
- G Mt. La Crosse
- H Black River Beach Neighborhood Center
- I Myrick Hixon Ecopark & Kids Coulee
- J La Crosse Queen
- **K** "Big Alice" #4000 Steam Locomotive
- L Great River Bike Trail
- M La Crosse River Bike Trail
- N Children's Museum
- **O** Waterfowl and Mississippi Viewing Platform
- P Riverside Museum
- **Q** Mississippi Explorer Cruises
- **R** Shrine of Our Lady of Guadalupe
- **S** Shenanigan's
- T Dahl Auto Museum
- **U** Riverside International Friendship Gardens
- V Weber Center for the Performing Arts
- W Riverside Amusements
- X Omni Center
- Y La Crosse Fairgrounds Speedway
- Z Pump House

#### SHOPPING

- A Old Towne North
- **B** Valley View Mall
- **C** Village Shopping Center
- D Historic Downtown (see Downtown inset)
- E Bridgeview Plaza
- F Sky Harbour Mall
- G Jackson Plaza

#### LODGING

- 1 Courtyard by Marriott
- 2 Holiday Inn Hotel & Suites
- 3 Radisson Hotel
- **4** GrandStay Residential Suites
- 5 Welch Motel
- 6 Quality Inn
- 7 Super 8
- 8 Econo Lodge
- 9 Best Western Riverfront Hotel
- 10 Settle Inn
- 11 Motel 6
- 12 Americas Best Value Inn
- 13 Days Inn
- 14 Cozy Corner Cottages
- 15 Clearwater Cabins
- 16 Candlewood Suites
- 17 Stoney Creek Inn
- 18 Holiday Inn Express
- 19 Hampton Inn
- 20 Comfort Inn
- 21 Microtel Inn
- 22 Baymont Inn
- **23** Prairie Inn & Suites
- 24 AmericInn West Salem

- 25 Trempealeau Hotel
- 26 Spring Hollow Cabin
- 27 Wilson School House Inn
- 28 Four Gables B&B
- 29 Bluff View House and Cottage
- 30 Rainbow Ridge B&B
- 31 Crescent Moon Retreat
- 32 Quiet Valley Cabins
- 33 Neshonoc Lakeside Campground
- 34 The Charmant Hotel (Opening Late Summer/Fall)
- **35** Hampton Inn & Suites (Opening Late Summer/Fall)

#### SCHOOLS

- 1 Central High School
- 2 Viterbo University
- 3 Aquinas High School
- 4 Western Technical College
- 5 Health Science Center
- 6 University of Wisconsin-La Crosse
- 7 Logan High School

#### MEDICAL

- 1 Gundersen Health System
- 2 Mayo Clinic Health System-Franciscan Healthcare, La Crosse
- 3 Mayo Clinic Health System-Franciscan Healthcare, Onalaska
- 4 Allergy Associates
- 5 Gundersen Health System, Onalaska

### **DOWNTOWN LA CROSSE MAP**

Experience Our River City