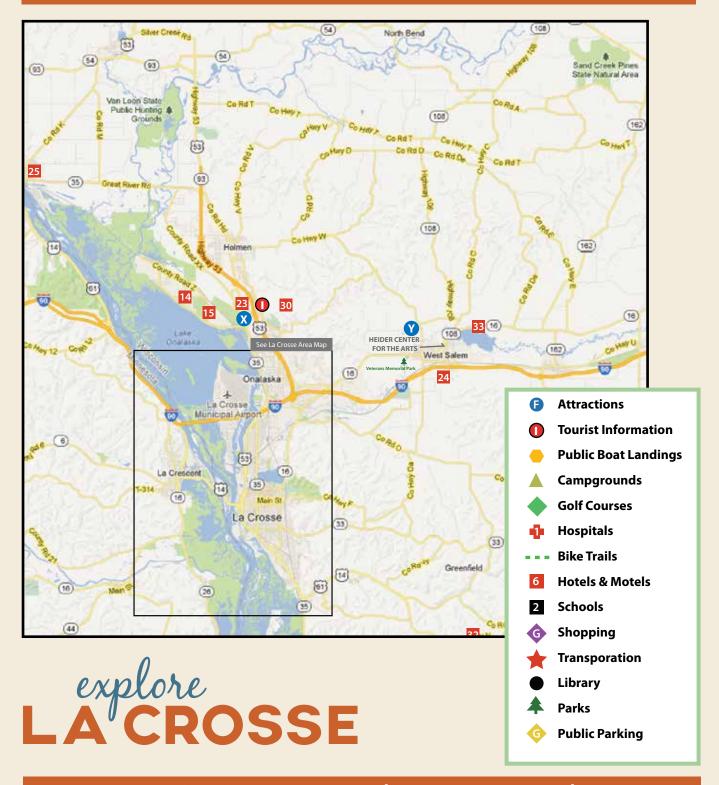

nn
- 28 Four Gables B&B
- 29 Bluff View House and Cottage
- 30 Rainbow Ridge B&B
- 31 Crescent Moon Retreat
- 32 Quiet Valley Cabins
- 33 Neshonoc Lakeside Campground
- 34 The Charmant Hotel (Opening Late Summer/Fall)
- **35** Hampton Inn & Suites (Opening Late Summer/Fall)

#### SCHOOLS

- 1 Central High School
- 2 Viterbo University
- 3 Aquinas High School
- 4 Western Technical College
- 5 Health Science Center
- 6 University of Wisconsin-La Crosse
- 7 Logan High School

#### MEDICAL

- 1 Gundersen Health System
- 2 Mayo Clinic Health System-Franciscan Healthcare, La Crosse
- 3 Mayo Clinic Health System-Franciscan Healthcare, Onalaska
- 4 Allergy Associates
- 5 Gundersen Health System, Onalaska



### **DOWNTOWN LA CROSSE MAP**





Experience Our River City



### LA CROSSE COUNTY MAP



www.explorelacrosse.com | 800.658.9424 | 2015