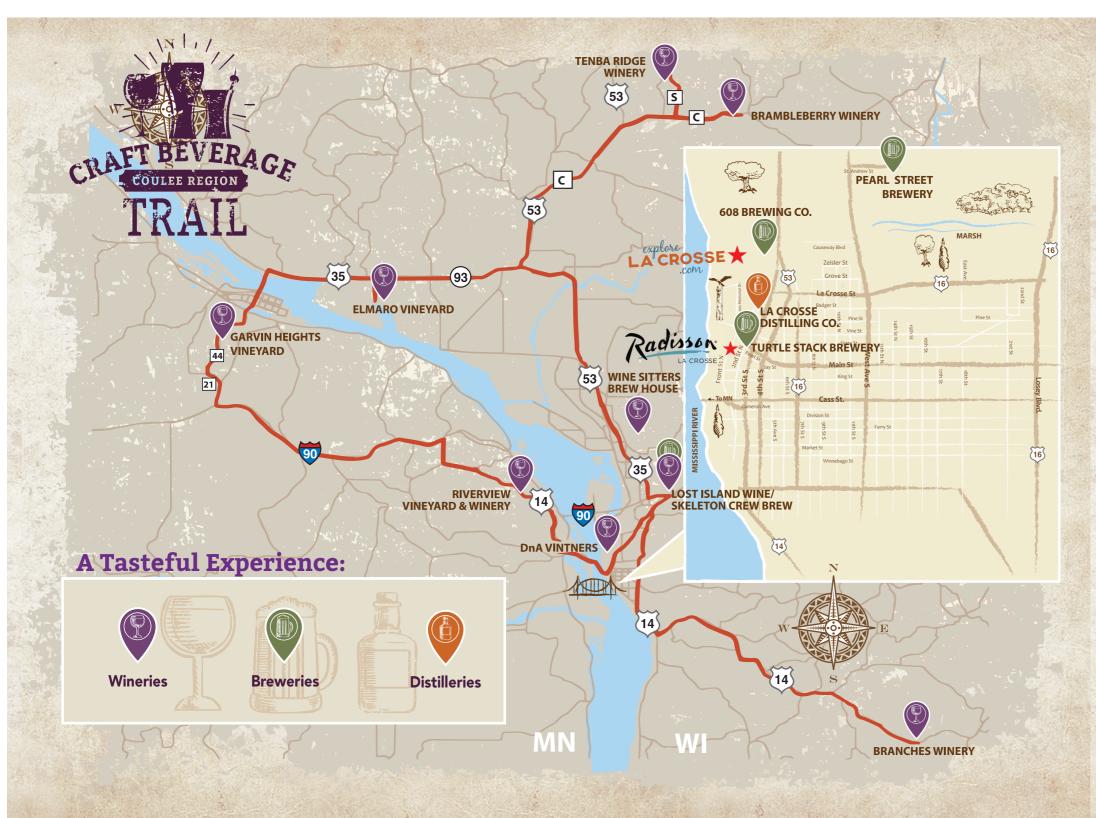

Follow the trail through the Coulee Region's best wineries, local craft breweries and distilleries in the area. After a day of tasting delicious, locally crafted beverages, find the trail's end at the downtown Radisson Hotel La Crosse.

## **A TASTEFUL EXPERIENCE**

608 Brewing Co 83 Copeland Ave, La Crosse, WI 54603 www.608brewingcompany.com (608) 519-9686

Our focus is on creating new and exciting beers, from IPAs to fruited sours, pastry stouts, or an old school lager we aim to have something for everybody. Our always evolving tap menu will keep you wanting to come back again and again. We are family friendly, pet friendly on the patio, and just all-around friendly. We have food trucks as often as we can get them during the warmer months and we encourage people to have food delivered or bring their own. Cheers!!!

# 608 Brewing Co

**Brambleberry Winery** N3684 Claire Rd, Taylor, WI 54659 www.brambleberrywinery.com (608) 525-8001

Brambleberry Winery is a must-visit for wine lovers, offering a wide variety of outstanding reds, crisp whites and superior, flavorful fruit wines we call sweeties. This artisanal boutique winery has some of the best wines in the La Crosse area and is just a short drive off the Great River Road Wine Trail. Bring your friends for an afternoon of sampling delicious wines in our medieval themed tasting room. Enjoy a glass or bottle in our wine garden. Saturdays and Sundays savory pizzas are available.

**Brambleberry Winery** 

**Branches Winery** E6796 Old Line Rd, Westby, WI 54667 www.brancheswinery.com (608) 634-9463

This charming estate winery just 25 scenic minutes from La Crosse is wrapped in vineyard and scenic views of the Driftless Region. Their portfolio of award-winning wines ranges from dry, oaked reds and crisp whites to luscious, sweet, table and dessert wines from estate-grown grapes, domestic and internationally-sourced grapes, plus other Wisconsin fruits. Complement your wine tasting flight with local cheese trays, appetizers, or a wood-fired pizza. See website or Facebook.com/ brancheswinery for details, hours, and events.

#### **Branches Winery**

**DnA Vintners** 1223 Caledonia St, La Crosse, WI 54603 www.dnavintners.com (608) 498-0582

We've been on store shelves since 2006 and just recently opened a tasting room in north La Crosse. Come visit us! We specialize in farm to table wines primarily made from Wisconsin fruit. Our wines range from dry, off dry, tart, semi-sweet, sweet and dessert. We also have wine slushies. Our wines have won many awards and have been the top sellers at the WI State Fair Wine Garden! Some of our blends are deliciously unique. Enjoy a glass or share a bottle, then have fun with our photo ops!

**X**After completing the trail, return to our participating distilleries, breweries & wineries for second chance prizes!

**Elmaro Vineyard** N14756 Delaney Rd, Trempealeau, WI 54661 www.elmarovineyard.com (608) 534-6456

At Elmaro Vineyard, our focus is on producing the best wines possible and providing an unmatched setting in which to enjoy them. Our family works together to make sure you have the best experience possible, whether it's enjoying a glass at the vineyard or in your own home.

**Elmaro Vineyard** 

**Garvin Heights Vineyards** 2255 Garvin Heights Rd, Winona, MN 55987 www.ghvwine.com (507) 474-9463

Garvin Heights Vineyards invites you to enjoy the Vine to Glass Experience while viewing our vineyards in the beautiful rolling hills of SE Minnesota. Meet the family as you taste our awarding wines and share conversation with family and friends over a glass of wine and local cheeses and crackers on the deck or tasting room. With our local grapes, we make great tasting wines that range from dry to sweet.

#### La Crosse Distilling Co. 129 Vine St, La Crosse, WI 54601 www.lacrossedistilling.com (608) 881-8800

At La Crosse Distilling Co. we source our water locally from the region's glacial aguifers, seek only the finest organic ingredients and obsess over every detail; making each of our spirits a unique expression of a particular place, a farmer's passion and our careful work. Join us at our new geothermal powered distillery and tasting room where Genuine Wisconsin Spirit is captured in every sip.

Lost Island Wine/Skeleton Crew Brew 570 Theater Rd, Onalaska, WI 54650 www.skeletoncrewbrew.com (715) 570-9463

Lost Island Wine is a family-owned and operated boutique winery in Onalaska, WI where we create a variety of small batch wines. In 2016, we added Skeleton Crew Brew the Independent Nano Brewing component of the winery to give our fans another craft beverage choice to enjoy in our tasting room. Since we opened our doors in 2012, we've treated every customer like they were a part of the family. Stop in, grab a delicious craft beverage, and GET LOST with us!

#### LOST ISLAND WINE/SKELETON CREW BREW

**Pearl Street Brewery** 1401 St Andrew St, La Crosse, WI 54603 www.pearlstreetbrewery.com (608) 784-4832

La Crosse Wisconsin is a beer town. It's been that way since La Crosse was just a settlement more than 160 years ago. There's something special about living in a beer town — but brewing beer in a beer town? That's totally kick-ass. We've been at it since 1999. Crankin' out award-winning beers and being part of the history of this town. Brewing great beer isn't everything — it's the only thing. Come on in and check it out. We have live music in our Tasting Room on the legenday "Happy Hour Stage" nearly every Thursday and Friday. Also available for tours, tastings and private events. Download our Pearl Street Brewery app from the Apple Store or Google Play for more info and updates.

#### **River View Vineyard and Winery** 32882 County Hwy 1, La Crescent, MN 55947 www.riverviewwinery.com (608) 385-1209

River View Vineyard and Winery is nestled in the scenic Minnesota bluffs above the beautiful Mississippi River Valley. Our small winery produces native blends of wine from choice selected grapes. Close to nature, yet a short drive from La Crosse, Wisconsin. We offer a relaxing experience! From our vineyard to your glass, it is a trip worth taking.

#### RIVER VIEW VINEYARD AND WINERY

**Tenba Ridge Winery** N27587 Joe Coulee Rd, Blair, WI 54616 www.tenbaridgewine.com (608) 525-2413

Tenba Ridge Winery, Wisconsin's boutique winery produces Alsatian-style wines in small batches. These big, bold wines are full of flavor and are great paired with food or just by themselves.

#### **Turtle Stack Brewery** 125 2nd St S, La Crosse, WI 54601 www.turtlestackbrewery.com (608) 519-2284

The bluffs and the river form a perfect backdrop for our small independent craft brewery and all of the charm and excitement of historic downtown La Crosse is right outside our door. At Turtle Stack we use art, science, and process to create a consistently well-crafted mix of beers. Whether it's one of our seasonal beers accurately representing a traditional style or a one-off beer introducing a new twist, our staff wants you to find your perfect beer in our tap room. Come join our stack!

#### TURTLE STACK BREWERY

Wine Sitters Brew House 500 N Holmen Dr, Holmen, WI 54636 www.thewinesitters.com (608) 526-6060

Wine Sitters Brew House carries a wide selection of wine and beer making equipment, ingredients, and kits for the home brew enthusiast. The Wine Sitters specializes in creating wines and labels for special occasions and events. Most of our wines are made from premium imported grape juice and bases from all over the world.